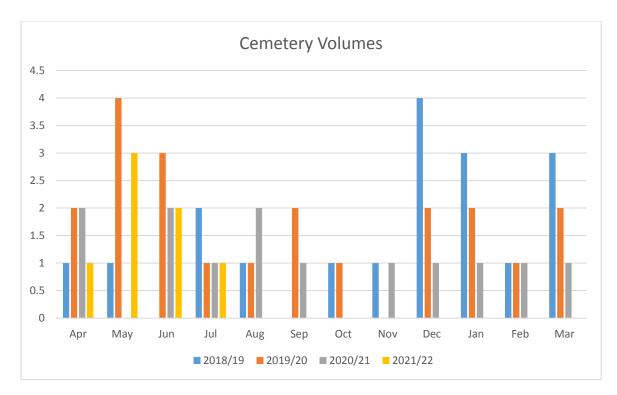

### 5. Understanding Customers and Markets

The table below shows the last 3 financial year volumes data for burials for West Lindsey District Council and volumes Mid July for the current year. There has been a small decline in numbers over the last financial year.

The service is one that is linked to the demographics of the area and the space available.

| <b>Financial Year</b> | Apr | May | Jun | Jul | Aug | Sep | Oct | Nov | Dec | Jan | Feb | Mar | Total |
|-----------------------|-----|-----|-----|-----|-----|-----|-----|-----|-----|-----|-----|-----|-------|
| 2018/19               | 1   | 1   | 0   | 2   | 1   | 0   | 1   | 1   | 4   | 3   | 1   | 3   | 18    |
| 2019/20               | 2   | 4   | 3   | 1   | 1   | 2   | 1   | 0   | 2   | 2   | 1   | 2   | 21    |
| 2020/21               | 2   | 0   | 2   | 1   | 2   | 1   | 0   | 1   | 1   | 1   | 1   | 1   | 13    |
| 2021/22               | 1   | 3   | 2   | 1   |     |     |     |     |     |     |     |     | 7     |